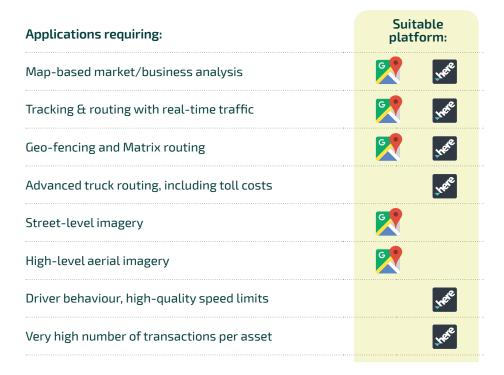

# Deciding on the best mapping platform

HERE and Google Maps are ranked as the very best Location Platforms, globally.

Each has its unique features and in many cases, both platforms will deliver equally effective results for an application. In some scenarios, both platforms are used concurrently.